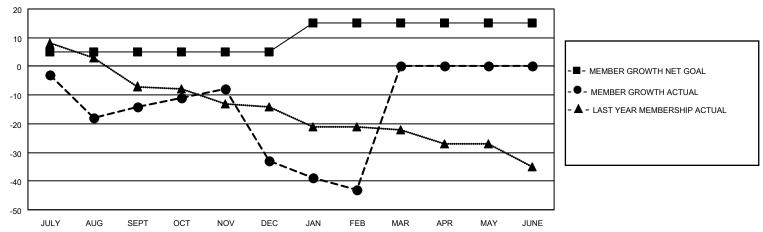

#### GOALS AND ACTUAL MEMBERS CUMULATIVE

| DROPPED CLUBS: 1 |    | 11 CLUBS OF 26 ADDED 1 OR<br>MORE NEW MEMBERS | GENDER DISTRIBUTION                |              |  |
|------------------|----|-----------------------------------------------|------------------------------------|--------------|--|
|                  |    | WORE NEW MEMBERS                              | MALE                               | 368 (62.69%) |  |
|                  |    |                                               | FEMALE                             | 219 (37.31%) |  |
| DROPPED MEMBERS  |    |                                               | NON BINARY                         | 0 (0.00%)    |  |
|                  |    |                                               | PREFER NOT TO ANSWER 0 (0.00%)     |              |  |
| DECEASED         | 20 |                                               |                                    | , ,          |  |
| CLUB CANCELLED   | 17 | CLICK HERE FOR CUMULATIVE                     | TOTAL FAMILY UNIT MEMBERS          | 103          |  |
| OTHER            | 39 | MEMBERSHIP DATA                               |                                    |              |  |
| TOTAL            | 76 |                                               | FAMILY MEMBERS PAYING HALF DUES 52 |              |  |
|                  |    |                                               |                                    |              |  |